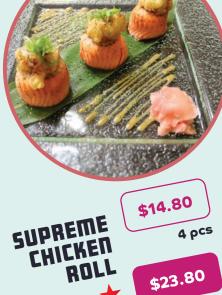

## SUPREME CHICKEN

nigiri

Teriyaki chicken roll topped with extra Sushi Ninja's teriyaki sauce, chicken, mayo & tempura bits & flame grilled \$14.80 4 pcs

All ramen served with ramen egg & nori.