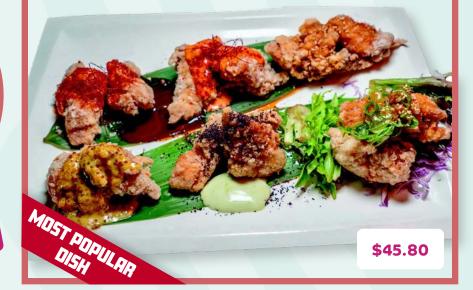

## **OUR TOP SELLERS**

A platter of six different favourite karaage chickens! Honey Mustard, Wafu, Yukari, Hot & Spicy, Honey Chicken & Korean Karaage Chicken. Great way to get a taster of the different types & share with friends!