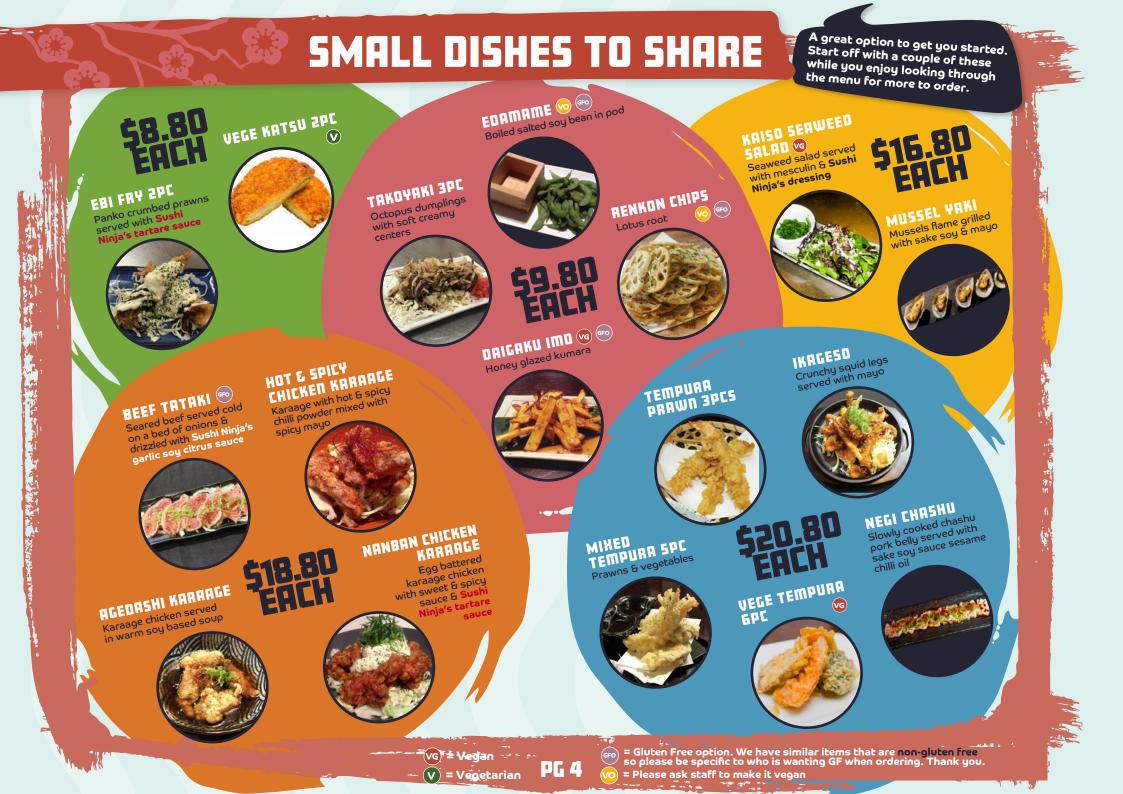

PG 2 V = Vegetarian

Set menus are priced according to the ingredients & heavily discounted. We cannot change these around. If you have special dietary requirements, we recommend you order individual dishes. We can also sell out of certain items on the set menu which we will then replace with similar priced items. Thank you for your understanding.

VG = Vegant PG 3

(sro) = Gluten Free option. We have similar items that are non-gluten free so please be specific to who is wanting GF when ordering. Thank you. (vo) = Please ask staff to make it vegan