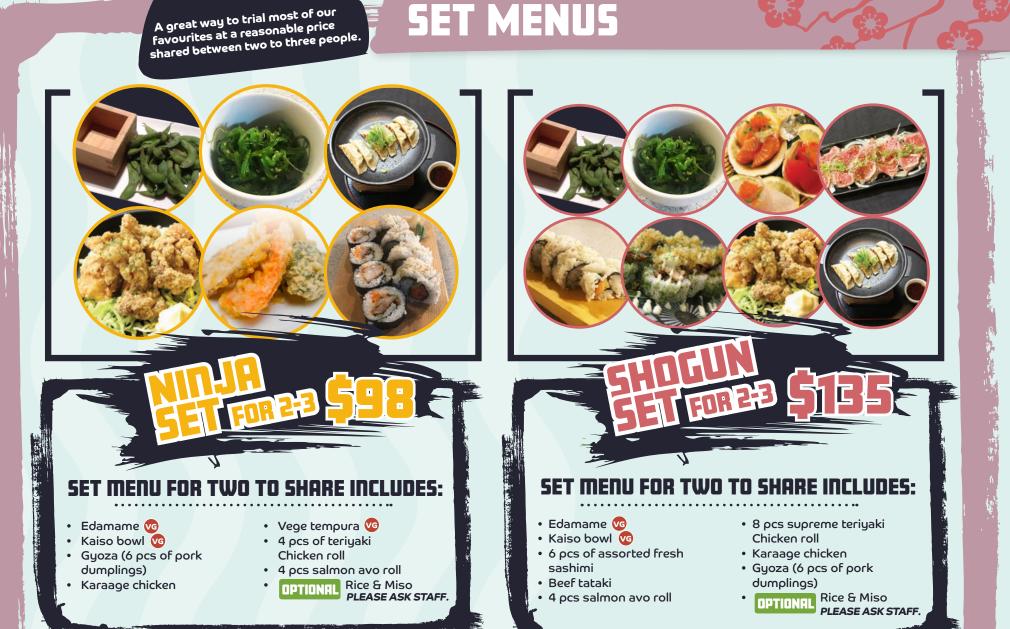

PG 2 V = Vegetarian

Set menus are priced according to the ingredients & heavily discounted. We cannot change these around. If you have special dietary requirements, we recommend you order individual dishes. We can also sell out of certain items on the set menu which we will then replace with similar priced items. Thank you for your understanding.