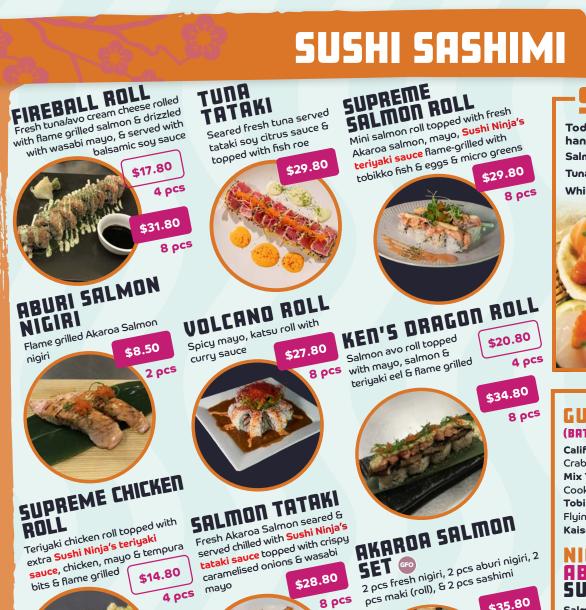

## AKARDA SALMON SET 👓

2 pcs fresh nigiri 2 pcs aburi nigiri 2 pcs maki (roll) 2 pcs sashimi

\$35.80

so please be specific to who is wanting GF when ordering. Thank you. 😡 = Please ask staff to make it vegan

2)5 H

💙 = Vegetarian 🗼 PG 5

= Please ask staff to make it vegan

8 pcs

Today's fresh sashimi fish hand picked by our chefs

Salmon 3 pcs GFO \$11.80 Tuna 3 pcs \$14.80 Whitefish 3 pcs 🚥 \$10.80