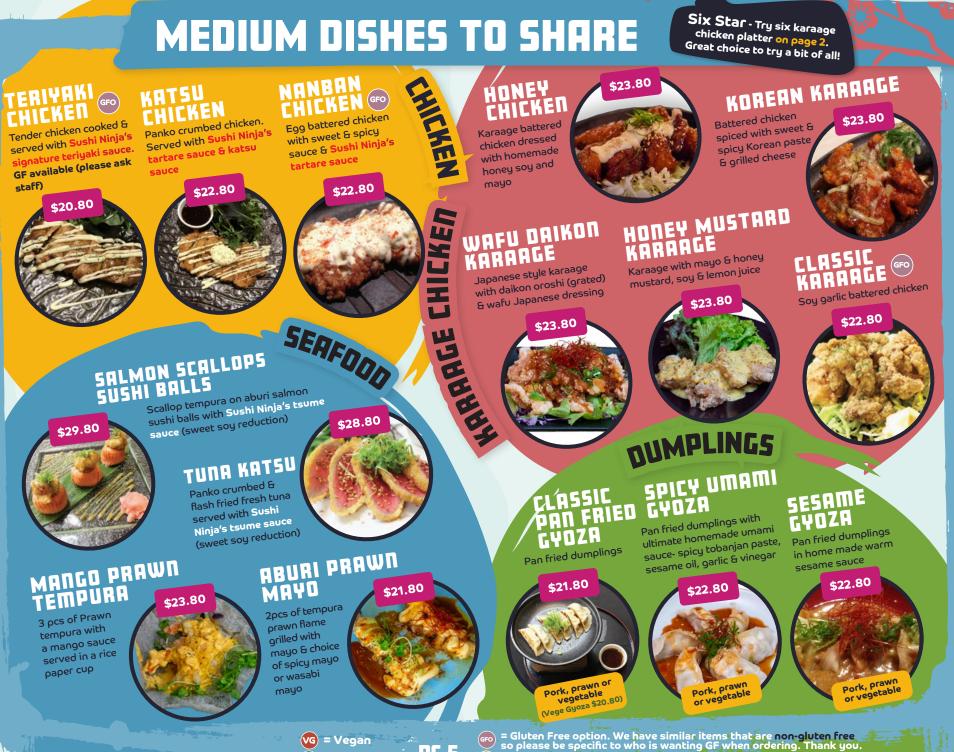

## **OUR TOP SELLERS**

A platter of six different favourite karaage chickens! Honey Mustard, Wafu, Yukari, Hot & Spicy, Honey Chicken & Korean Karaage Chicken. Great way to get a taster of the different types & share with friends!