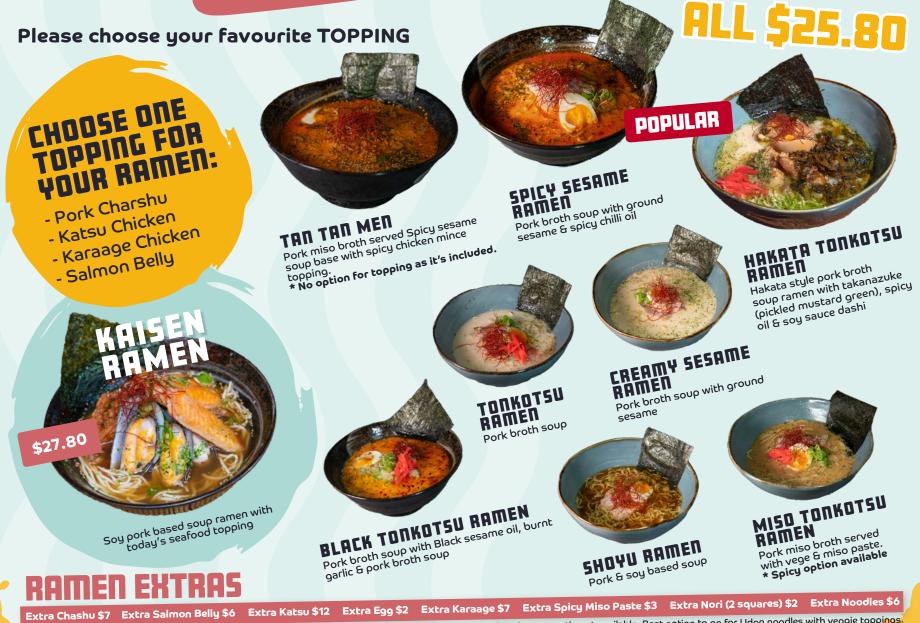

\$29.80

8 pcs

SCALLOP SALMON SUSHI BALLS

\$25.80

SESAME RAMEN Pork broth soup with ground sesame & spicy chilli oil

**SPICY** 

VG = Vegan

## SUPREME CHICKEN

nigiri

Teriyaki chicken roll topped with extra Sushi Ninja's teriyaki sauce, chicken, mayo & tempura bits & flame grilled \$14.80 4 pcs

All ramen served with ramen egg & nori.

### Please choose your favourite TOPPING

RAMEN

\*Unfortunately we do not have any vegan or vegetarian based soups. We are constantly creating new things but currently not available. Best option to go for Udon noodles with veggie toppings.